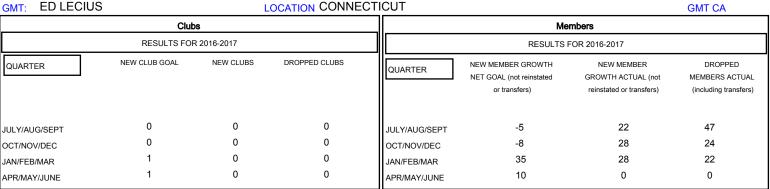

# MONTHLY MEMBERSHIP PROGRESS REPORT

## District 23 A

Results as of: 3/31/2017

#### **ED LECIUS LOCATION CONNECTICUT**



## GOALS AND ACTUAL NEW CLUBS CUMULATIVE



### GOALS AND ACTUAL MEMBERS CUMULATIVE



| DROPPED CLUBS: 0  DROPPED MEMBERS |    | 32 CLUBS OF 48 ADDED 1 OR MORE<br>NEW MEMBERS | GENDER DISTE<br>MALE<br>FEMALE  | 963 (69.18%)<br>429 (30.82%) |     |
|-----------------------------------|----|-----------------------------------------------|---------------------------------|------------------------------|-----|
| DECEASED                          | 20 | CLICK HERE FOR CUMULATIVE  MEMBERSHIP DATA    | TOTAL FAMILY UNIT MEMBERS       |                              | 155 |
| CLUB CANCELLED                    | 0  |                                               | FAMILY MEMBERS DAVING HALF      |                              | 79  |
| OTHER 73                          |    |