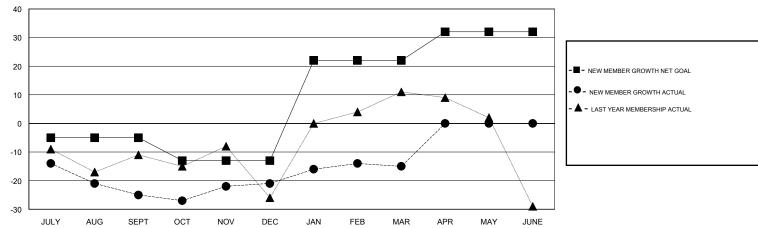

### GOALS AND ACTUAL MEMBERS CUMULATIVE

| DROPPED CLUBS: 0  DROPPED MEMBERS |    | 32 CLUBS OF 48 ADDED 1 OR MORE<br>NEW MEMBERS | GENDER DISTE<br>MALE<br>FEMALE  | 963 (69.18%)<br>429 (30.82%) |     |
|-----------------------------------|----|-----------------------------------------------|---------------------------------|------------------------------|-----|
| DECEASED                          | 20 | CLICK HERE FOR CUMULATIVE  MEMBERSHIP DATA    | TOTAL FAMILY UNIT MEMBERS       |                              | 155 |
| CLUB CANCELLED                    | 0  |                                               | FAMILY MEMBERS DAVING HALF      |                              | 79  |
| OTHER 73                          |    |                                               | FAMILY MEMBERS PAYING HALF DUES |                              | 7.5 |
| TOTAL                             | 93 |                                               |                                 |                              |     |